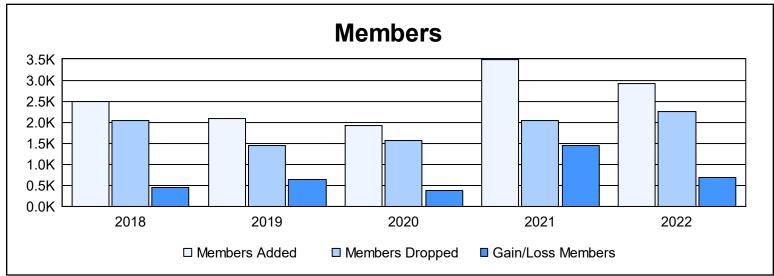

| Year      | New<br>Clubs | Dropped<br>Clubs | Gain/<br>Loss<br>Clubs | New<br>Members | Charter<br>Members | Reinstate<br>Members | Transfer<br>Members | Total<br>Member<br>Added | Total<br>Members<br>Dropped | Gain/<br>Loss<br>Members |
|-----------|--------------|------------------|------------------------|----------------|--------------------|----------------------|---------------------|--------------------------|-----------------------------|--------------------------|
| 2017-2018 | 25           | 19               | 6                      | 1,384          | 815                | 284                  | 17                  | 2,500                    | 2,043                       | 457                      |
| 2018-2019 | 39           | 26               | 13                     | 1,037          | 927                | 110                  | 20                  | 2,094                    | 1,455                       | 639                      |
| 2019-2020 | 30           | 8                | 22                     | 962            | 814                | 137                  | 16                  | 1,929                    | 1,561                       | 368                      |
| 2020-2021 | 63           | 20               | 43                     | 1,819          | 1,542              | 82                   | 47                  | 3,490                    | 2,043                       | 1,447                    |
| 2021-2022 | 44           | 12               | 32                     | 1,678          | 1,111              | 102                  | 28                  | 2,919                    | 2,244                       | 675                      |
| Average   | 40           | 17               | 23                     | 1,376          | 1,042              | 143                  | 26                  | 2,586                    | 1,869                       | 717                      |